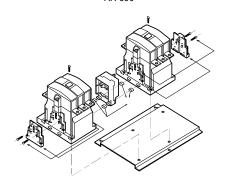

## **Installation of Interlock and Wire kits**

Install the interlock unit on the side of a contactor first. Fit each part as indicated in the fig.

And then install the other contactor on the other side of the interlock unit as shown.