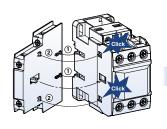

After installing interlock unit wiring kit can be assembled.

Wiring kit contains two molded wires - one for line side and the other for load side.