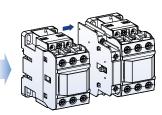

## **Installation of Interlock and Wire kits**

Install the interlock unit on the side of a contactor first. Fit each part as indicated in the fig.

And then install the other contactor on the other side of the interlock unit as shown.