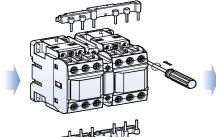

## **Installation of Interlock and Wire kits**

Install the interlock unit on the side of a contactor first. Fit each part as indicated in the fig.

And then install the other contactor on the other side of the interlock unit as shown.

After installing interlock unit wiring kit can be assembled.

Wiring kit contains two molded wires - one for line side and the other for load side.