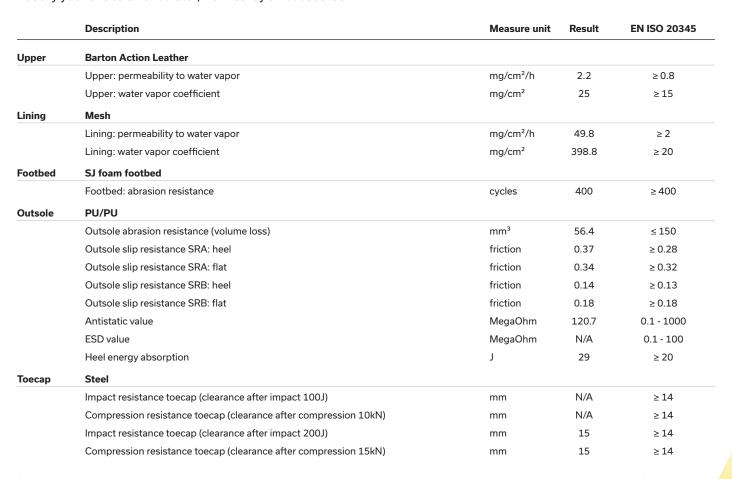

# All-time favorite, mid-cut safety shoe

| Upper      | Barton Action Leather                               |
|------------|-----------------------------------------------------|
| Outsole    | PU/PU                                               |
| Toecap     | Steel                                               |
| Midsole    | Steel                                               |
| Lining     | Mesh                                                |
| Footbed    | SJ foam footbed                                     |
| Standards  | S3 / SRC                                            |
| Size range | EU 35-48 / UK 3.0-13.0 / US 3.0-13.5 / CM 23.0-31.5 |

### OIL & FUEL **RESISTANT**

Oil and fuel resistance has really become a basic feature. Like every Safety Jogger outsole is slip resistant, it is also engineered, tested and proven to be oil and fuel resistant outsole.

#### SRC

Slip resistant soles are one of the most vital elements in safety footwear. SRC slip resistant soles pass both SRA and SRB slip resistant tests, they are tested on both steel and ceramic surfaces.

#### **STEEL TOECAP**

Steel toecaps are naturally stronger than composite toecaps, a thinner layer is used in the work boots to reach the same strength as a composite toe. They are cheaper compared to composite toes and are conducting cold, heat and electricity.

## STEEL MIDSOLE

Puncture resistant steel midsoles are made from stainless or coated steel. They are less flexible than Aramid soles but they offer a higher level of protection.