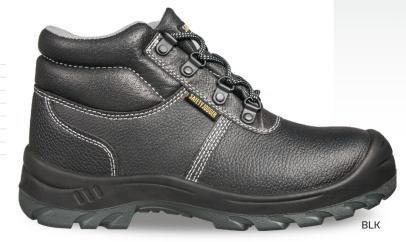

# **BESTBOY S3**

# All-time favorite, mid-cut safety shoe

| Upper      | Barton Action Leather                               |
|------------|-----------------------------------------------------|
| Outsole    | PU/PU                                               |
| Toecap     | Steel                                               |
| Midsole    | Steel                                               |
| Lining     | Mesh                                                |
| Footbed    | SJ foam footbed                                     |
| Standards  | S3 / SRC                                            |
| Size range | EU 35-48 / UK 3.0-13.0 / US 3.0-13.5 / CM 23.0-31.5 |