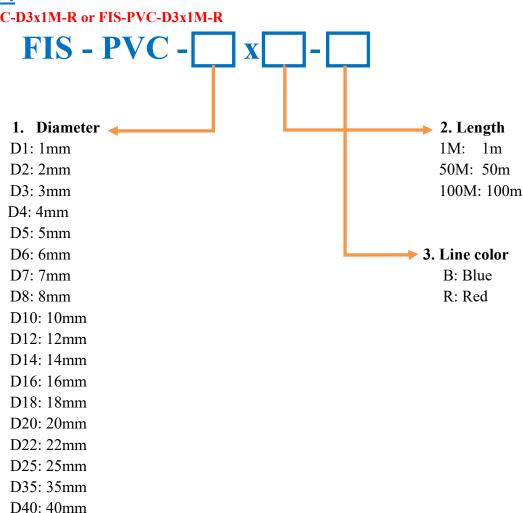

## Fiberglass insulation sleeve

## 1. Product Information

- Fiberglass insulation sleeve is E-glass fiber braided sleeving coated with polyvinyl chloride resin.
- It has excellent softness and elasticity as well as good dielectric properties and chemical resistance.
- Compatible with all insulation conductor types
- Non-corrosive and has extremely high fungus resistance



- Line color: Blue, red and all kinds of color
- Length: In one meter, in coils 50m-100m/coil, also can be customized.
- Application: Insulators, Electrical winding insulation, winding wire coating insulation, electrical base, shell, motor, switch baseplate.



Ex model: FIS-PVC-D3x1M-R or FIS-PVC-D3x1M-R