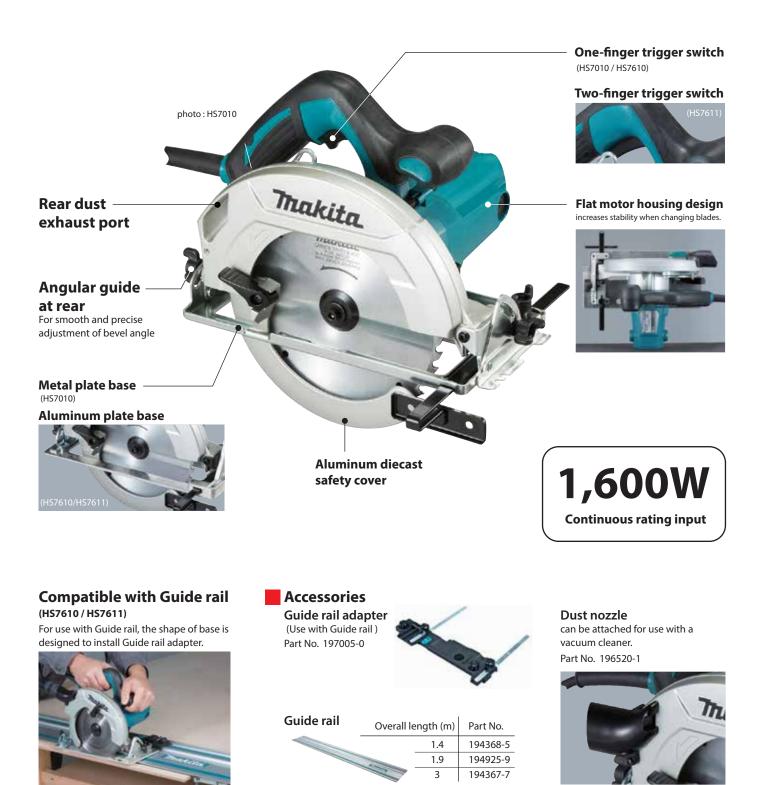

## **Circular Saw**

Double Insulation
Dust Collection
Carrying Case

## Circular Saw HS7010 / HS7610 / HS7611

185 mm (7-1/4") - 190 mm (7-1/2")

high power and performance

Steel plate base One-finger switch

One-finger switch HS7610

plate base

Aluminum plate base Two-finger switch