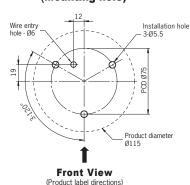

ibution with prism-cut dome-shaped lens
- Outstanding visibility at distance
- PCB module style Xenon lamp
- Fast and easy replacement of lamp
- Red, Yellow, Green, Blue and Clear lens available
- IP65 rated



#### **Ordering Information**

MS115S - S 2 0 - R <u>(1)</u> <u>(2)</u>

#### 1. Light Style

| • | Vanna Charles |      |
|---|---------------|------|
| S | Xenon Strobe  | Lamn |

#### 2. Power Supply

| i ower Supply |               |  |
|---------------|---------------|--|
| 00            | 12 ~ 24VAC/DC |  |
| 10            | 110VAC        |  |
| 20            | 220VAC        |  |
|               |               |  |

#### 3. Lens Colors

| R | Red    |
|---|--------|
| Υ | Yellow |
| G | Green  |
| В | Blue   |
| С | Clear  |

## Dimensions (unit: mm)



#### (Mounting hole)



# **Specifications**

| Size                       | 115mm                                                |
|----------------------------|------------------------------------------------------|
| Light source               | Xenon strobe                                         |
| Power Supply               | 12 ~ 24VAC/DC, 110VAC, 220VAC                        |
| Mounting                   | Body direct mounting , L-shaped bracket              |
| Lens colors                | Red, Yellow, Green, Blue, Clear (Material: PC resin) |
| Flash per minute           | 60 ±10%times/minute                                  |
| Current Consumption (±10%) | 12 ~ 24V: 78 ~ 150mA<br>110V: 30mA<br>220V: 30mA     |
| Vibration                  | 0.75mm at 10~55Hz                                    |
|