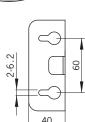

|
| Storage Temperature        | -20 to 70°C                                          |
| Ambient Humidity           | 45 ~ 85% RH                                          |
| Degree of Protection       | IP65                                                 |
| Approvals                  | UL, RoHS                                             |
| Recommended Wire Size      | UL 2464, 22AWGx2C                                    |
| Weight                     | Approx.315g                                          |

\* Specifications are subject to change without notice.



#### **Xenon lamp Application** (Replacement PCB Module)

▶ 12 ~ 24 AC/DC Type

# 3W Lamp

#### ► 110V, 220V AC Type **6W Lamp**





## **Wall Mount Bracket** MAM-DS29 Steel

Optional Orders (unit: mm)





# **Wiring Diagram**