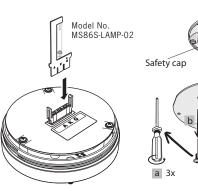

#### **Xenon lamp Application** (Replacement PCB Module)

▶ 12 ~ 24 AC/DC Type

# 3W Lamp