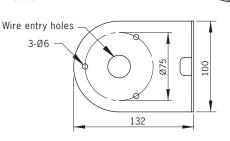

|
| Storage Temperature        | -20 to 70°C                                          |
| Ambient Humidity           | 45 ~ 85% RH                                          |
| Degree of Protection       | IP65                                                 |
| Approvals                  | UL, RoHS                                             |
| Recommended Wire Size      | UL 2464, 22AWGx2C                                    |
| Weight                     | Approx.315g                                          |

\* Specifications are subject to change without notice.



#### **Xenon lamp Application** (Replacement PCB Module)

▶ 12 ~ 24 AC/DC Type

# 3W Lamp

#### ► 110V, 220V AC Type **6W Lamp**





## **Wall Mount Bracket** MAM-DS29 Steel

Optional Orders (unit: mm)





# **Wiring Diagram**