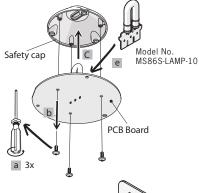

#### **Xenon lamp Application** (Replacement PCB Module)

▶ 12 ~ 24 AC/DC Type

#### ► 110V, 220V AC Type **6W Lamp**