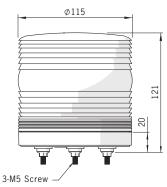

light
- Wide light distribution with prism-cut dome-shaped lens
- Outstanding visibility at distance
- PCB module style Xenon lamp
- Fast and easy replacement of lamp
- Red, Yellow, Green, Blue and Clear lens available
- IP65 rated



#### **Ordering Information**

MS115S - S 2 0 - R <u>(1)</u> <u>(2)</u>

#### 1. Light Style

| • | Vanna Charles |      |
|---|---------------|------|
| S | Xenon Strobe  | Lamn |

#### 2. Power Supply

| i ower Supply |               |  |
|---------------|---------------|--|
| 00            | 12 ~ 24VAC/DC |  |
| 10            | 110VAC        |  |
| 20            | 220VAC        |  |
|               |               |  |

#### 3. Lens Colors

| R | Red    |
|---|--------|
| Υ | Yellow |
| G | Green  |
| В | Blue   |
| С | Clear  |

## Dimensions (unit: mm)



#### (Mounting hole)



# **Specifications**

| Size                       | 115mm                                                |
|----------------------------|------------------------------------------------------|
| Light source               | Xenon strobe                                         |
| Power Supply               | 12 ~ 24VAC/DC, 110VAC, 220VAC                        |
| Mounting                   | Body direct mounting , L-shaped bracket              |
| Lens colors                | Red, Yellow, Green, Blue, Clear (Material: PC resin) |
| Flash per minute           | 60 ±10%times/minute                                  |
| Current Consumption (±10%) | 12 ~ 24V: 78 ~ 150mA<br>110V: 30mA<br>220V: 30mA     |
| Vibration                  | 0.75mm at 10~55Hz