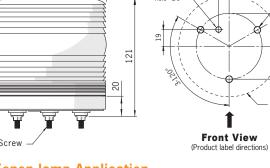

2 ~ 24V: 78 ~ 150mA<br>110V: 30mA<br>220V: 30mA     |
| Vibration                  | 0.75mm at 10~55Hz                                    |
| Ambient Temperature        | -20 to 40°C                                          |
| Storage Temperature        | -20 to 70°C                                          |
| Ambient Humidity           | 45 ~ 85% RH                                          |
| Degree of Protection       | IP65                                                 |
| Approvals                  | UL, RoHS                                             |
| Recommended Wire Size      | UL 2464, 22AWGx2C                                    |
| Weight                     | Approx.315g                                          |

\* Specifications are subject to change without notice.



#### **Xenon lamp Application** (Replacement PCB Module)

▶ 12 ~ 24 AC/DC Type

# 3W Lamp

#### ► 110V, 220V AC Type **6W Lamp**





## **Wall Mount Bracket** MAM-DS29 Steel

Optional Orders (unit: mm)





# **Wiring Diagram**