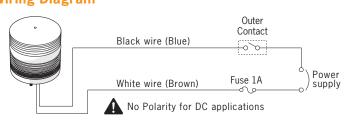

age Temperature        | -20 to 70°C                                          |
| Ambient Humidity           | 45 ~ 85% RH                                          |
| Degree of Protection       | IP65                                                 |
| Approvals                  | UL, RoHS                                             |
| Recommended Wire Size      | UL 2464, 22AWGx2C                                    |
| Weight                     | Approx.315g                                          |

\* Specifications are subject to change without notice.



#### **Xenon lamp Application** (Replacement PCB Module)

▶ 12 ~ 24 AC/DC Type

# 3W Lamp

#### ► 110V, 220V AC Type **6W Lamp**





## **Wall Mount Bracket** MAM-DS29 Steel

Optional Orders (unit: mm)





# **Wiring Diagram**