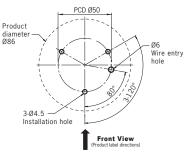

*



#### 1. Light Style

| F | LED Steady + Flashing         |
|---|-------------------------------|
| В | LED Steady + Flashing + Buzze |

#### 2. Power Supply

| 02 | 24VAC/DC  |
|----|-----------|
| FF | 90 240VAC |

| 3. Lens Colors    |   |                        |  |
|-------------------|---|------------------------|--|
|                   | R | Red                    |  |
|                   | Υ | Yellow                 |  |
|                   | G | Green                  |  |
|                   | В | Blue                   |  |
|                   | С | Clear                  |  |
| 4. Lens cap Style |   |                        |  |
|                   |   | Dome type lens cap     |  |
|                   | F | Low head type lens cap |  |

#### **Dimensions** (unit: mm)









▲ Stud Mount hole layout

# **Wiring Diagram**



#### **Specifications**

|  | -                     |                                   |
|--|-----------------------|-----------------------------------|
|  | Operation/Function    | Steady , Flashing , Buzzer        |
|  | Power Supply          | 24VAC/DC , 90 ~ 240VAC (50/60 Hz) |
|  | Buzzer Sound Level    | Approx. 80±5dB (at 1M)            |
|  | Lens Colors           | Red, Yellow, Green, Blue & Clear  |
|  | Lens Diameter         | 86 mm Q                           |
|  | Flash Rate            | 80 times/minute ±10%              |
|  | Vibration             | 0.75mm at 10~55Hz                 |
|  | Ambient Temperature   | -20 to 40°C                       |
|  | Storage Temperature   | -20 to 70°C                       |
|  | Amb