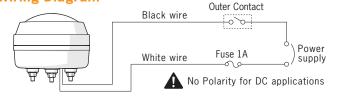

ing         |
|---|-------------------------------|
| В | LED Steady + Flashing + Buzze |

#### 2. Power Supply

| 02 | 24VAC/DC  |
|----|-----------|
| FF | 90 240VAC |

| 3. Lens Colors    |   |                        |  |
|-------------------|---|------------------------|--|
|                   | R | Red                    |  |
|                   | Υ | Yellow                 |  |
|                   | G | Green                  |  |
|                   | В | Blue                   |  |
|                   | С | Clear                  |  |
| 4. Lens cap Style |   |                        |  |
|                   |   | Dome type lens cap     |  |
|                   | F | Low head type lens cap |  |

#### **Dimensions** (unit: mm)









▲ Stud Mount hole layout

# **Wiring Diagram**



#### **Specifications**

|  | -                     |                                   |
|--|-----------------------|-----------------------------------|
|  | Operation/Function    | Steady , Flashing , Buzzer        |
|  | Power Supply          | 24VAC/DC , 90 ~ 240VAC (50/60 Hz) |
|  | Buzzer Sound Level    | Approx. 80±5dB (at 1M)            |
|  | Lens Colors           | Red, Yellow, Green, Blue & Clear  |
|  | Lens Diameter         | 86 mm Q                           |
|  | Flash Rate            | 80 times/minute ±10%              |
|  | Vibration             | 0.75mm at 10~55Hz                 |
|  | Ambient Temperature   | -20 to 40°C                       |
|  | Storage Temperature   | -20 to 70°C                       |
|  | Ambient Humidity      | 45~85% RH