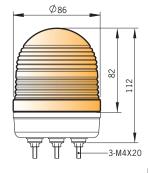

ation**



#### 1. Light Style

| F | LED Steady + Flashing         |
|---|-------------------------------|
| В | LED Steady + Flashing + Buzze |

#### 2. Power Supply

| 02 | 24VAC/DC  |
|----|-----------|
| FF | 90 240VAC |

| 3. Lens Colors    |   |                        |  |
|-------------------|---|------------------------|--|
|                   | R | Red                    |  |
|                   | Υ | Yellow                 |  |
|                   | G | Green                  |  |
|                   | В | Blue                   |  |
|                   | С | Clear                  |  |
| 4. Lens cap Style |   |                        |  |
|                   |   | Dome type lens cap     |  |
|                   | F | Low head type lens cap |  |

#### **Dimensions** (unit: mm)









▲ Stud Mount hole layout

# **Wiring Diagram**



#### **Specifications**

|  | -                     |                                   |
|--|-----------------------|-----------------------------------|
|  | Operation/Function    | Steady , Flashing , Buzzer        |
|  | Power Supply          | 24VAC/DC , 90 ~ 240VAC (50/60 Hz) |
|  | Buzzer Sound Level    | Approx. 80±5dB (at 1M)            |
|  | Lens Colors           | Red, Yellow, Green, Blue & Clear  |
|  | Lens Diameter         | 86 mm Q                           |
|  | Flash Rate            | 80 times/minute ±10%              |
|  | Vibration             | 0.75mm at 10~55Hz                 |
|  | Ambient Temperature   | -20 to 40°C                       |
|  | Storage Temperature   | -20 to 70°C                       |
|