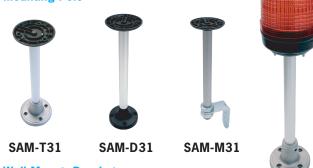

|
|  | Approvals             | UL , RoHS                         |
|  | Recommended Wire Size | UL2464 , 22AWGx2C                 |
|  | Weight                | Approx. 150g                      |
|  |                       |                                   |

#### Current consumption (Maximum current consumption when LED is lit.)

| Power Spec                         | 24V   | 90 ~ 240VAC | Buzzer |
|------------------------------------|-------|-------------|--------|
| Red LED<br>Yellow LED              | 330mA |             |        |
| Green LED<br>Blue LED<br>White LED | 460mA | 30~50mA     | 30mA   |

<sup>\*</sup> Outside dimension and performance of the product are subject to change without notice to improve the product.

# **Optional Orders**

#### 1. Mounting Pole



# 2. Wall Mount Brackets



See Page 56 ~ 58