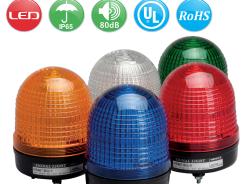

# MS86L Series D86mm LED Steady / Flashing Signal Lights

MS86L series LED Dome indicator light .The dome shape provides increased visibility and the LEDs provide years of maintenance-free operation.

### ◆ Dome head type

- Ultra bright LED
- Wide light distribution with prism-cut dome-shaped lens
- Outstanding visibility at distance
- Selectable Steady or Flashing Modes for LED lights
- Red, Yellow, Green, Blue and Clear lens available
- IP65 rated