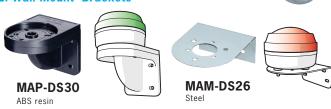

| UL , RoHS                         |
|  | Recommended Wire Size | UL2464 , 22AWGx2C                 |
|  | Weight                | Approx. 150g                      |
|  |                       |                                   |

#### Current consumption (Maximum current consumption when LED is lit.)

| Power Spec                         | 24V   | 90 ~ 240VAC | Buzzer |
|------------------------------------|-------|-------------|--------|
| Red LED<br>Yellow LED              | 330mA |             |        |
| Green LED<br>Blue LED<br>White LED | 460mA | 30~50mA     | 30mA   |

<sup>\*</sup> Outside dimension and performance of the product are subject to change without notice to improve the product.

# **Optional Orders**

#### 1. Mounting Pole



# 2. Wall Mount Brackets



See Page 56 ~ 58