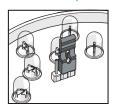

n**



#### 1. Light Style

| F | LED Steady + Flashing         |
|---|-------------------------------|
| В | LED Steady + Flashing + Buzze |

#### 2. Power Supply

| 02 | 24VAC/DC  |
|----|-----------|
| FF | 90 240VAC |

| 3. Lens Colors    |   |                        |  |
|-------------------|---|------------------------|--|
|                   | R | Red                    |  |
|                   | Υ | Yellow                 |  |
|                   | G | Green                  |  |
|                   | В | Blue                   |  |
|                   | С | Clear                  |  |
| 4. Lens cap Style |   |                        |  |
|                   |   | Dome type lens cap     |  |
|                   | F | Low head type lens cap |  |

#### **Dimensions** (unit: mm)









▲ Stud Mount hole layout

# **Wiring Diagram**



#### **Specifications**

|  | -                     |                                   |
|--|-----------------------|-----------------------------------|
|  | Operation/Function    | Steady , Flashing , Buzzer        |
|  | Power Supply          | 24VAC/DC , 90 ~ 240VAC (50/60 Hz) |
|  | Buzzer Sound Level    | Approx. 80±5dB (at 1M)            |
|  | Lens Colors           | Red, Yellow, Green, Blue & Clear  |
|  | Lens Diameter         | 86 mm Q                           |
|  | Flash Rate            | 80 times/minute ±10%              |
|  | Vibration             | 0.75mm at 10~55Hz                 |
|  | Ambient Temperature   | -20 to 40°C                       |
|  | Storage Temperature   | -20 to 70°C                       |
|  | A