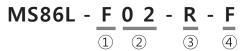

# **Ordering Information**

#### 1. Light Style

| F | LED Steady + Flashing         |
|---|-------------------------------|
| В | LED Steady + Flashing + Buzze |

#### 2. Power Supply

| 02 | 24VAC/DC  |
|----|-----------|
| FF | 90 240VAC |

| 3. Lens Colors    |   |                        |  |
|-------------------|---|------------------------|--|
|                   | R | Red                    |  |
|                   | Υ | Yellow                 |  |
|                   | G | Green                  |  |
|                   | В | Blue                   |  |
|                   | С | Clear                  |  |
| 4. Lens cap Style |   |                        |  |
|                   |   | Dome type lens cap     |  |
|                   | F | Low head type lens cap |  |