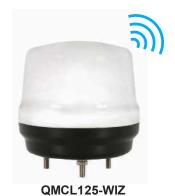

## Wireless Multiple Color LED Steady Signal Lights

QMCL125-WIZ

# QMCL125-WIZ Ø125mm Wireless Multiple Color LED Steady Signal Lights

| Model number                  | Voltage | Current | Certificate | Weight | Color   |
|-------------------------------|---------|---------|-------------|--------|---------|
| QMCL125-WIZ<br>QMCL125-WIZ-BZ | DC12V   | 0.300A  | -           | 0.34kg | 7 Color |
|                               | DC24V   | 0.200A  |             |        |         |