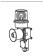

QMCL125-WIZ Ø116

Ø9 CABLE ENTRY

360°/3-M5 BOL

### **Technical Diagram**

(Units:mm)

Industrial LED Lights

**Qlightec** 

Vessels and Heavy-Duty Equipment

Stackable

Warning Light Bar

Aviation Obstruction Lights