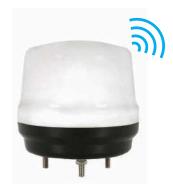

## Wireless Multiple Color LED Steady Signal Lights

QMCL125-WIZ

# QMCL125-WIZ Ø125mm Wireless Multiple Color LED Steady Signal Lights

| Model number                  | Voltage | Current | Certificate | Weight | Color   |
|-------------------------------|---------|---------|-------------|--------|---------|
| QMCL125-WIZ<br>QMCL125-WIZ-BZ | DC12V   | 0.300A  | -           | 0.34kg | 7 Color |
|                               | DC24V   | 0.200A  |             |        |         |