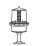

QMCL125-WIZ Ø116

Ø9 CABLE ENTRY

360°/3-M5 BOL

### **Technical Diagram**

(Units:mm)

Industrial LED Lights

**Qlightec** 

Vessels and Heavy-Duty Equipment

Stackable

Warning Light Bar

Aviation Obstruction Lights