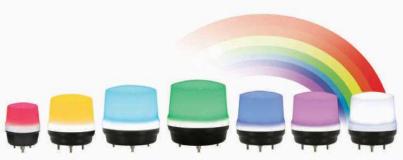

# Can remotely monitor and control the status of light units using a PC or smartphone

- Allows you to build an advanced production network system with a low cost
- Uses a Mesh Topology that operates in 2.4 GHz Short-Range wireless technology which ensures the communication reliability in harsh environments
- \*Multi-hop function of the signaling device enables a stable long-distance communication (with up to 100M between devices)
- \* Cost-effective by requiring no additional cable when change the layout of production lines
- Wireless communication standard : ZigBee(IEEE802.15.4)
- Can generate 7 color light signals in one light unit
- Milky translucent color when off, the soft LED illuminates designated colors when on
- Materials : Lens-AS, Body-ABS
- Ambient operating temperature : -30°C to +50°C
- Protection rating : IP65
- Certificates : CE Compliant
- · Compliant with RoHS directive

# QMCL125-WIZ Ø125mm Wireless Multiple Color LED Steady Signal Lights

| Model number                  | Voltage | Current | Certificate | Weight | Color   |
|-------------------------------|---------|---------|-------------|--------|---------|
| QMCL125-WIZ<br>QMCL125-WIZ-BZ | DC12V   | 0.300A  | -           | 0.34kg | 7 Color |
|                               | DC24V   | 0.200A  |             |        |         |