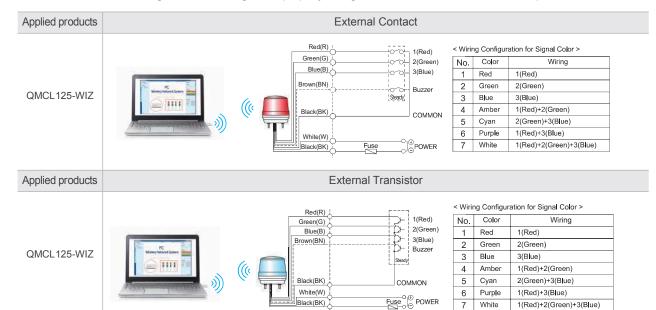

## Wiring Instructions

· Please refer to Wiring Instructions diagram to properly configure wireless network option.

Signal/ Stackable

Signal & Electric Horn Speakers

Vessels and Heavy-Duty Equipment

Warning Light Bar

Aviation Obstruction Lights

Signal Towe Lights

Signal Towe Lights

Connection by USB

· Please refer to below wiring Instructions diagram to properly configure external contact and transistor options.