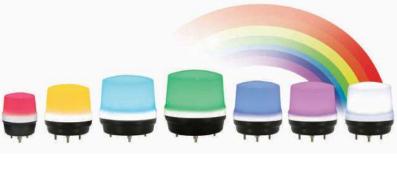

# Can remotely monitor and control the status of light units using a PC or smartphone

- Allows you to build an advanced production network system with a low cost
- Uses a Mesh Topology that operates in 2.4 GHz Short-Range wireless technology which ensures the communication reliability in harsh environments
- \*Multi-hop function of the signaling device enables a stable long-distance communication (with up to 100M between devices)
- \* Cost-effective by requiring no additional cable when change the layout of production lines
- Wireless communication standard : ZigBee(IEEE802.15.4)
- Can generate 7 color light signals in one light unit
- Milky translucent color when off, the soft LED illuminates designated colors when on
- Materials : Lens-AS, Body-ABS
- Ambient operating temperature : -30°C to +50°C
- Protection rating : IP65
- Certificates : CE Compliant
- · Compliant with RoHS directive

# QMCL125-WIZ Ø125mm Wireless Multiple Color LED Steady Signal Lights

| Model number                  | Voltage | Current | Certificate | Weight | Color   |
|-------------------------------|---------|---------|-------------|--------|---------|
| QMCL125-WIZ<br>QMCL125-WIZ-BZ | DC12V   | 0.300A  | -           | 0.34kg | 7 Color |
|                               | DC24V   | 0.200A  |             |        |         |