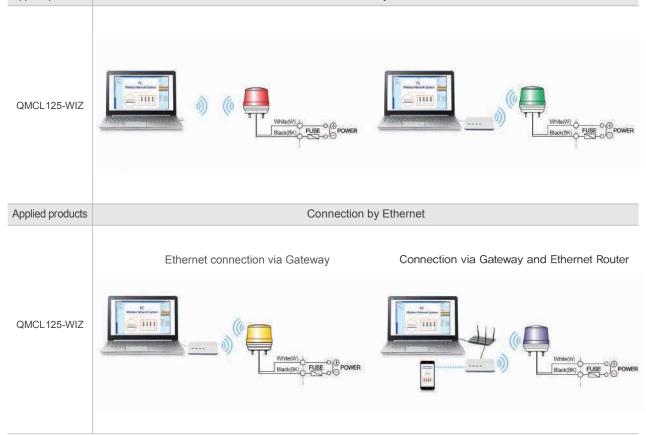

# Wireless Multiple Color LED Steady Signal Lights

Applied products

## Wiring Instructions

· Please refer to Wiring Instructions diagram to properly configure wireless network option.

Signal/ Stackable

Signal & Electric Horn Speakers

Vessels and Heavy-Duty Equipment

Warning Light Bar