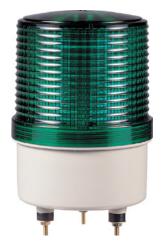

# S100 series

S100L

Feature of indirect light diffusing system

Qlight's Indirect light diffusing system emits an intense and constant level of signal light via a multi-tiered reflector throughout the lens.

## S100L LED Steady/ Flashing Signal Light

- Ø100mm multi-purpose LED steady/ flashing signal light
- · Shock and vibration-resistant and easy maintenance with long-lasting LED
- · Built-in switch for selection between steady and flashing mode
- Material : Lens AS, Housing ABS, Reflector Heat resistant ABS
- Ambient operating temperature : -30°C to +50°C
- Protection rating : IP44
- · Certificates : KIMM, CE Compliant
- · Compliant with RoHS directive