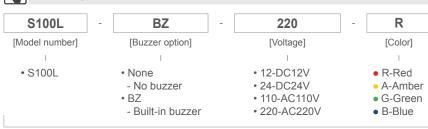

## S100L LED Steady/ Flashing Signal Light

- Ø100mm multi-purpose LED steady/ flashing signal light
- · Shock and vibration-resistant and easy maintenance with long-lasting LED
- · Built-in switch for selection between steady and flashing mode
- Material : Lens AS, Housing ABS, Reflector Heat resistant ABS
- Ambient operating temperature : -30°C to +50°C
- Protection rating : IP44
- · Certificates : KIMM, CE Compliant
- · Compliant with RoHS directive

### (i) **Specifications** Model number Voltage Current Certificates Weight Color DC12V 0.182A 0.26kg R-Red **KIMM** DC24V 0.163A 0.26kg A-Amber S100L $\epsilon$ • G-Green 0.45kg AC110V 0.044A B-Blue DC only AC220V 0.022A 0.45kg

### **Ordering Specification**