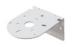

t operating temperature : -30°C to +50°C
- Protection rating : IP44
- · Certificates : KIMM, CE Compliant
- · Compliant with RoHS directive

### (i) **Specifications** Model number Voltage Current Certificates Weight Color DC12V 0.182A 0.26kg R-Red **KIMM** DC24V 0.163A 0.26kg A-Amber S100L $\epsilon$ • G-Green 0.45kg AC110V 0.044A B-Blue DC only AC220V 0.022A 0.45kg

## **Technical Diagram**

(Units: mm)



### **Wiring Instructions**

- External power line standard: UL1015 AWG18(0.75sq)×2C 400mm
- · Product can be wired regardless of polarity

### Customization

- 2 buzzer sound types : Both prolonged (beep, beep) and staccato(beep, beep, beep) buzzer output available
- · Wall mount bracket options : Bracket structure allows for threading through the bracket hole or into the wall mount





Wall Mount Bracket

Wall Mount Bracket SWM125

### **Ordering Specification**