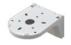

operating temperature : -30°C to +50°C
- Protection rating : IP44
- · Certificates : KIMM, CE Compliant
- · Compliant with RoHS directive

### (i) **Specifications** Model number Voltage Current Certificates Weight Color DC12V 0.182A 0.26kg R-Red **KIMM** DC24V 0.163A 0.26kg A-Amber S100L $\epsilon$ • G-Green 0.45kg AC110V 0.044A B-Blue DC only AC220V 0.022A 0.45kg

## **Technical Diagram**

(Units: mm)



### **Wiring Instructions**

- External power line standard: UL1015 AWG18(0.75sq)×2C 400mm
- · Product can be wired regardless of polarity

### Customization

- 2 buzzer sound types : Both prolonged (beep, beep) and staccato(beep, beep, beep) buzzer output available
- · Wall mount bracket options : Bracket structure allows for threading through the bracket hole or into the wall mount





Wall Mount Bracket

Wall Mount Bracket SWM125

### **Ordering Specification**