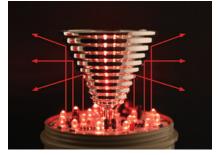

# S100 series

S100L

Feature of indirect light diffusing system

Qlight's Indirect light diffusing system emits an intense and constant level of signal light via a multi-tiered reflector throughout the lens.