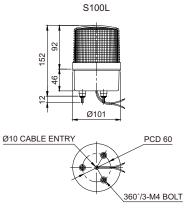

r throughout the lens.

### Ø100mm LED Steady/ Flashing Signal Lights



## S100L LED Steady/ Flashing Signal Light

- Ø100mm multi-purpose LED steady/ flashing signal light
- · Shock and vibration-resistant and easy maintenance with long-lasting LED
- · Built-in switch for selection between steady and flashing mode
- Material : Lens AS, Housing ABS, Reflector Heat resistant ABS
- Ambient operating temperature : -30°C to +50°C
- Protection rating : IP44
- · Certificates : KIMM, CE Compliant
- · Compliant with RoHS directive

### (i) **Specifications** Model number Voltage Current Certificates Weight Color DC12V 0.182A 0.26kg R-Red **KIMM** DC24V 0.163A 0.26kg A-Amber S100L $\epsilon$ • G-Green 0.45kg AC110V 0.044A B-Blue DC only AC220V 0.022A 0.45kg

## **Technical Diagram**

(Units: mm)



### **Wiring Instructions**

- External power line standard: UL1015 AWG18(0.75sq)×2C 400mm
- · Product can be wired regardless of polarity

### Customization

- 2 buzzer sound types : Both prolonged (beep, beep) and staccato(beep, beep, beep) buzzer output available
- · Wall mount bracket options : Bracket structure allows for threading through the bracket hole or into the wall mount





Wall Mount Bracket

Wall Mount Bracket SWM125

### **Ordering Specification**