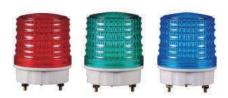

# \$50 series Ø50mm Signal Lights

**S50B** 

# Common Specifications(S50B/ S50L)

- Ø50mm compact signal lights
- · Enhanced visibility that employs a special scattering lens
- · Suitable for office-automation applications, small machines, and portable automation equipment with confined space environments
- · Powerful omni-directional light source that enables high visibility
- Materials : Lens-AS, Housing-ABS, Reflector-Heat resistant ABS(for S50L Model)
- Ambient operating temperature : -30°C to +50°C
- · Protection rating : IP44