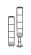

### Customization

· Wall mount bracket options: Bracket structure allows for threading through the bracket hole or into the wall mount

Wall Mount Bracket **TWS45** 

Wall Mount Bracket **TWA45** 