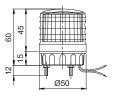

ng rate: 60-80 flashes/min
- · Compliant with RoHS directive

| Model number | Voltage   | Current    | Certificates | Weight | Color                                                                  |
|--------------|-----------|------------|--------------|--------|------------------------------------------------------------------------|
|              | DC12V-24V | Max.0.050A |              | 0.08kg | <ul><li>R-Red</li><li>A-Amber</li><li>G-Green</li><li>B-Blue</li></ul> |
| S50L         | AC110V    | 0.045A     | -            | 0.08kg |                                                                        |
|              | AC220V    | 0.045A     |              | 0.08kg |                                                                        |



### **Technical Diagram**

(Units: mm)



S50B/ S50L



# **Wiring Instructions**

- S50B Model: External power line standard UL1007 AWG22(0.3sq) 400mm
- S50L Model: External power line standard UL1015 AWG18(0.75sq)×2C 400mm
- · Product can be wired regardless of polarity

## **Ordering Specification**

| S50B             | - 220 -                                                                                                                    | R                                                                      |
|------------------|----------------------------------------------------------------------------------------------------------------------------|------------------------------------------------------------------------|
| [Model number]   | [Voltage]