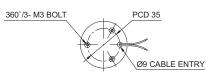

### Customization

· Wall mount bracket options: Bracket structure allows for threading through the bracket hole or into the wall mount

Wall Mount Bracket **TWS45** 

Wall Mount Bracket **TWA45** 