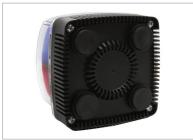

# SKTLM Cube-Shaped LED Warning Light for Vehicles with Magnet

- Flashing rate : 60-80 flashes/min
- 4 strong magnets enable secure attachment to curved vehicle surfaces

| Model number | Voltage | Current | Certificates  | Weight | Color          |
|--------------|---------|---------|---------------|--------|----------------|
| SKTLM        | DC12V   | 0.235A  | CE            | 0.45kg | ••R/B-Red/Blue |
|              | DC24V   | 0.115A  | DC24V<br>only | 0.45kg |                |

# **SKTLBM** Cube-Shaped LED Warning Light with Built-in Siren Buzzer with magnet, Direct Mount

- Sound volume : Max 105dB at 1m
- · Easy control of warning sound with built-in ON/OFF switch

| Model number | Voltage | Current | Certificates               | Weight | Volume    | Color          |
|--------------|---------|---------|----------------------------|--------|-----------|----------------|
| SKTLBM       | DC12V   | 0.480A  | <b>C€</b><br>DC24V<br>only | 0.55kg | Max 105dB | ●●R/B-Red/Blue |
|              | DC24V   | 0.290A  |                            | 0.55kg |           |                |