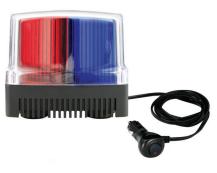

**SKTLM** 

Normal cigarette lighter plug

**SKTLBM** 

Operation controlled by ON/OFF switch attached to the cigarette plug

The special rubber magnet adheres securely to the vehicle without damaging the surface of the vehicle!

# SKTLM Cube-Shaped LED Warning Light for Vehicles with Magnet

- Flashing rate : 60-80 flashes/min
- 4 strong magnets enable secure attachment to curved vehicle surfaces

| Model number | Voltage | Current | Certificates  | Weight | Color          |
|--------------|---------|---------|---------------|--------|----------------|
| SKTLM        | DC12V   | 0.235A  | CE            | 0.45kg | ••R/B-Red/Blue |
|              | DC24V   | 0.115A  | DC24V<br>only | 0.45kg |                |