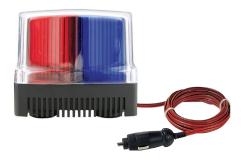

**SKTLM** 

Normal cigarette lighter plug

**SKTLBM** 

Operation controlled by ON/OFF switch attached to the cigarette plug

The special rubber magnet adheres securely to the vehicle without damaging the surface of the vehicle!

# SKTLM Cube-Shaped LED Warning Light for Vehicles with Magnet

- Flashing rate : 60-80 flashes/min
- 4 strong magnets enable secure attachment to curved vehicle surfaces

| Model number | Voltage | Current | Certificates  | Weight | Color          |
|--------------|---------|---------|---------------|--------|----------------|
| SKTLM        | DC12V   | 0.235A  | CE            | 0.45kg | ••R/B-Red/Blue |
|              | DC24V   | 0.115A  | DC24V<br>only | 0.45kg |                |

# **SKTLBM** Cube-Shaped LED Warning Light with Built-in Siren Buzzer with magnet, Direct Mount

- Sound volume : Max 105dB at 1m
- · Easy control of warning sound with built-in ON/OFF switch

| Model number | Voltage | Current | Certificates               | Weight | Volume    | Color          |
|--------------|---------|---------|----------------------------|--------|-----------|----------------|
| SKTLBM       | DC12V   | 0.480A  | <b>C€</b><br>DC24V<br>only | 0.55kg | Max 105dB | ●●R/B-Red/Blue |
|              | DC24V   | 0.290A  |                            | 0.55kg |           |                |