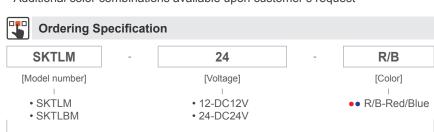

# SKTLM Cube-Shaped LED Warning Light for Vehicles with Magnet

- Flashing rate : 60-80 flashes/min
- 4 strong magnets enable secure attachment to curved vehicle surfaces

| Model number | Voltage | Current | Certificates  | Weight | Color          |
|--------------|---------|---------|---------------|--------|----------------|
| SKTLM        | DC12V   | 0.235A  | CE            | 0.45kg | ••R/B-Red/Blue |
|              | DC24V   | 0.115A  | DC24V<br>only | 0.45kg |                |

# **SKTLBM** Cube-Shaped LED Warning Light with Built-in Siren Buzzer with magnet, Direct Mount

- Sound volume : Max 105dB at 1m
- · Easy control of warning sound with built-in ON/OFF switch

| Model number | Voltage | Current | Certificates               | Weight | Volume    | Color          |
|--------------|---------|---------|----------------------------|--------|-----------|----------------|
| SKTLBM       | DC12V   | 0.480A  | <b>C€</b><br>DC24V<br>only | 0.55kg | Max 105dB | ●●R/B-Red/Blue |
|              | DC24V   | 0.290A  |                            | 0.55kg |           |                |

### Customization

· Additional color combinations available upon customer's request