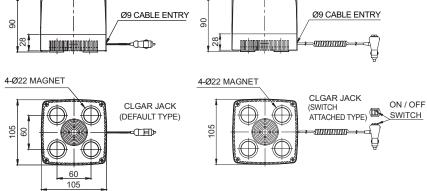

## **Technical Diagram** (Units: mm) SKTLM SKTLBM 105 Ø9 CABLE ENTRY Ø9 CABLE ENTRY

## **Wiring Instructions**

• Cigarette lighter plug, IEC42(0.75sq)×2P 2m