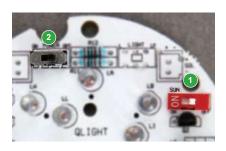

### Sun Switch

Automatically turns on the light when darkness is detected. Factory default is set to OFF.

### 2 Power Switch

ON/OFF power switch that prevents discharge prior to use. Factory default is set to OFF.