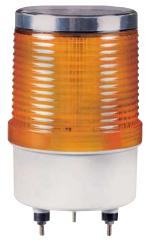

# **S80SOL** Ø80mm Solar Rechargeable LED Flashing Signal Light

80mm Compact model

· A single charge (8 hours) serves up to 30 hours of continuous operation

| Model<br>number | Battery<br>Voltage | Battery<br>Capacity | Continuous<br>operating time<br>with no charge | Certificates | Weight | Color<br>Options                        |   |
|-----------------|--------------------|---------------------|------------------------------------------------|--------------|--------|-----------------------------------------|---|
| S80SOL          | 2.4V               | 0.700Ah             | 30Hr                                           | CE           | 0.27kg | <ul><li>R-Red</li><li>A-Amber</li></ul> | - |