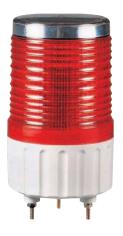

# **S80SOL** Ø80mm Solar Rechargeable LED Flashing Signal Light

80mm Compact model

· A single charge (8 hours) serves up to 30 hours of continuous operation

| Model<br>number | Battery<br>Voltage | Battery<br>Capacity | Continuous<br>operating time<br>with no charge | Certificates | Weight | Color<br>Options                        |   |
|-----------------|--------------------|---------------------|------------------------------------------------|--------------|--------|-----------------------------------------|---|
| S80SOL          | 2.4V               | 0.700Ah             | 30Hr                                           | CE           | 0.27kg | <ul><li>R-Red</li><li>A-Amber</li></ul> | - |