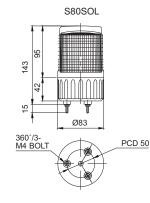

# **S80SOL** Ø80mm Solar Rechargeable LED Flashing Signal Light

80mm Compact model

· A single charge (8 hours) serves up to 30 hours of continuous operation

| Model<br>number | Battery<br>Voltage | Battery<br>Capacity | Continuous<br>operating time<br>with no charge | Certificates | Weight | Color<br>Options                        |   |
|-----------------|--------------------|---------------------|------------------------------------------------|--------------|--------|-----------------------------------------|---|
| S80SOL          | 2.4V               | 0.700Ah             | 30Hr                                           | CE           | 0.27kg | <ul><li>R-Red</li><li>A-Amber</li></ul> | - |

## **Technical Diagram**

(Units : mm)

**SOL** series

S100SOL

S125SOL