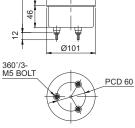

## **Technical Diagram**

(Units : mm)

**SOL** series

S100SOL

S125SOL

#### S100SOL Ø100mm Solar Rechargeable LED Flashing Signal Light Ĩ

- Ø100mm model for general purpose
- 40 hours operation continuous by 1 time recharge(8 hours)

| Model<br>number                | Battery<br>Voltage | Battery<br>Capacity | Continuous<br>operating time<br>with no charge | Certificates | Weight | Color<br>Options                        |  |
|--------------------------------|--------------------|---------------------|------------------------------------------------|--------------|--------|-----------------------------------------|--|
| S100SOL                        | 2.4V               | 0.700Ah             | 40Hr                                           | CE           | 0.41kg | <ul><li>R-Red</li><li>A-Amber</li></ul> |  |
| Technical Diagram (Units : mm) |                    |                     |                                                |              |        |                                         |  |
| S100SOL                        |                    |                     |                                                |              |        |                                         |  |
|                                |                    | 158                 |                                                |              |        |                                         |  |