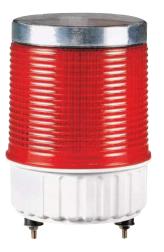

# **S80SOL** Ø80mm Solar Rechargeable LED Flashing Signal Light

80mm Compact model

· A single charge (8 hours) serves up to 30 hours of continuous operation

| Model<br>number | Battery<br>Voltage | Battery<br>Capacity | Continuous<br>operating time<br>with no charge | Certificates | Weight | Color<br>Options                        |   |
|-----------------|--------------------|---------------------|------------------------------------------------|--------------|--------|-----------------------------------------|---|
| S80SOL          | 2.4V               | 0.700Ah             | 30Hr                                           | CE           | 0.27kg | <ul><li>R-Red</li><li>A-Amber</li></ul> | - |