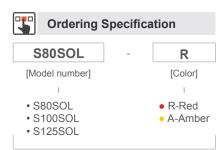

# **S80SOL** Ø80mm Solar Rechargeable LED Flashing Signal Light

80mm Compact model

· A single charge (8 hours) serves up to 30 hours of continuous operation

| Model<br>number | Battery<br>Voltage | Battery<br>Capacity | Continuous<br>operating time<br>with no charge | Certificates | Weight | Color<br>Options                        |   |
|-----------------|--------------------|---------------------|------------------------------------------------|--------------|--------|-----------------------------------------|---|
| S80SOL          | 2.4V               | 0.700Ah             | 30Hr                                           | CE           | 0.27kg | <ul><li>R-Red</li><li>A-Amber</li></ul> | - |