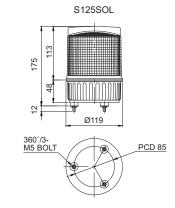

## **Technical Diagram**

(Units : mm)

**SOL** series

S100SOL

S125SOL

#### S125SOL Ø125mm Solar Rechargeable LED Flashing Signal Light ΪŤ

- Ø125mm standard item
- 50 hours of continuous operation from 1 time recharge(8 hours)

| Model<br>number | Battery<br>Voltage | Battery<br>Capacity | Continuous<br>operating time<br>with no charge | Certificates | Weight | Color<br>Options                        |
|-----------------|--------------------|---------------------|------------------------------------------------|--------------|--------|-----------------------------------------|
| S125SOL         | 2.4V               | 0.700Ah             | 50Hr                                           | CE           | 0.51kg | <ul><li>R-Red</li><li>A-Amber</li></ul> |